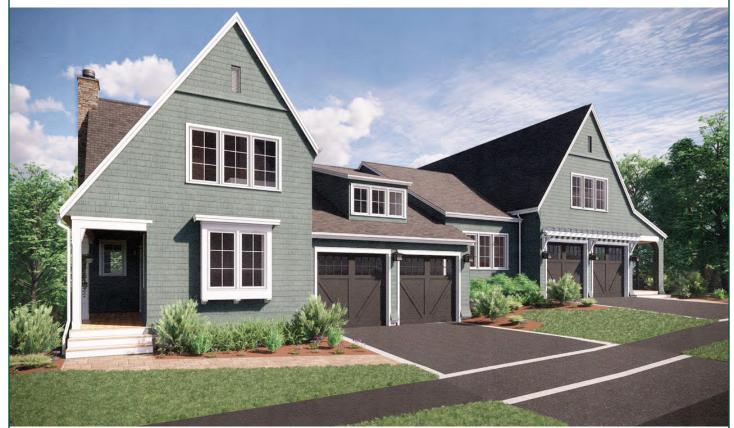

# THE DRAPER

3 Bedrooms + Den 3.5 Baths 2,620 Total Square Feet

DEVELOPED BY

PRESENTED BY

andVest

🛞 NORTHLAND

### THE DRAPER