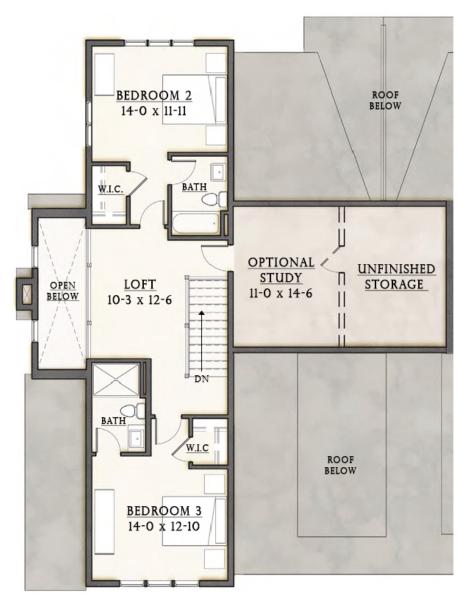

# THE DRAPER

3 Bedrooms + Den 3.5 Baths 2,620 Total Square Feet

DEVELOPED BY

PRESENTED BY

andVest

🛞 NORTHLAND

#### SECOND FLOOR PLAN - 944 SF

**The Draper** Step into the foyer of this three-bedroom, three en suite bath home from a charming front porch. In a living space designed for relaxing and entertaining, light floods the open floor plan and highlights features like the fireplaced living room and the expansive island in the kitchen. With scenery like this, connecting the inside to the great outdoors is essential. Whether it's through the views from the living area, the direct access to the deck from the dining room, or the sights from the triple windows in the first-floor owner's suite, that connection is maintained. For reading, working, or admiring the scenery, the den offers a private retreat on the first floor. Two additional en suite guest bedrooms are on the second floor, as well as a loft that overlooks the living room.