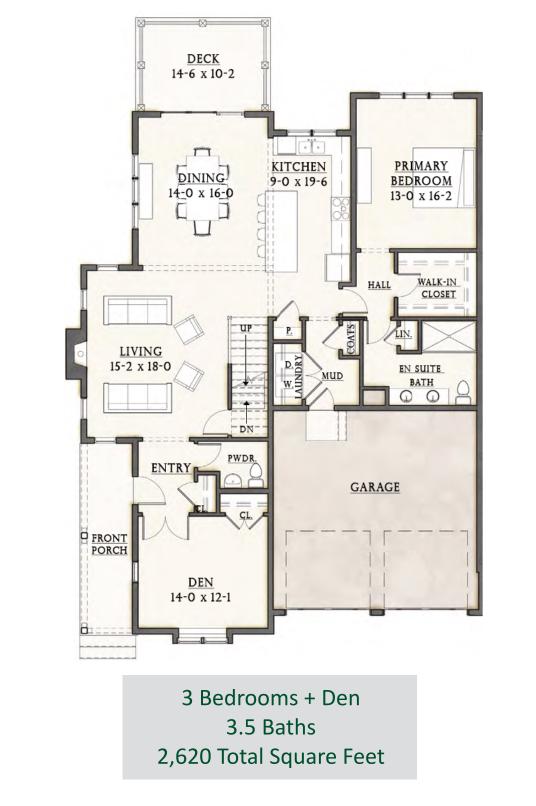

# THE DRAPER

3 Bedrooms + Den 3.5 Baths 2,620 Total Square Feet

DEVELOPED BY

PRESENTED BY

andVest

🛞 NORTHLAND

### FIRST FLOOR PLAN - 1,676 SF

#### SECOND FLOOR PLAN - 944 SF

**The Draper** Step into the foyer of this three-bedroom, three en suite bath home from a charming front porch. In a living space designed for relaxing and entertaining, light floods the open floor plan and highlights features like the fireplaced living room and the expansive island in the kitchen. With scenery like this, connecting the inside to the great outdoors is essential. Whether it's through the views from the living area, the direct access to the deck from the dining room, or the sights from the triple windows in the first-floor owner's suite, that connection is maintained. For reading, working, or admiring the scenery, the den offers a private retreat on the first floor. Two additional en suite guest bedrooms are on the second floor, as well as a loft that overlooks the living room.