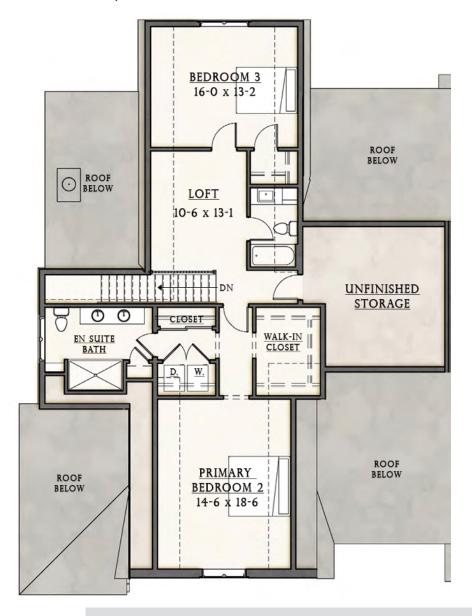

### THE CUSHING

#### **SECOND FLOOR PLAN** - 1,093 SF

**The Cushing** Entering through the side entry porch of this three-bedroom home, find a flexible floor plan built to accommodate a variety of lifestyles. This home offers owner's suites on the first and second floor, with the added convenience of laundries on both levels, too. The home's hub of activity though is truly the first floor's "Grand Room." Gather everyone around the living room's fireplace, the kitchen's island, or the dining room table, or spread out across this open floor plan and spill out onto the deck. For peace and solitude, the separate den/office offers a space to retreat. On the second floor, a guest bedroom, full bath, loft, and storage area complete this unique design.