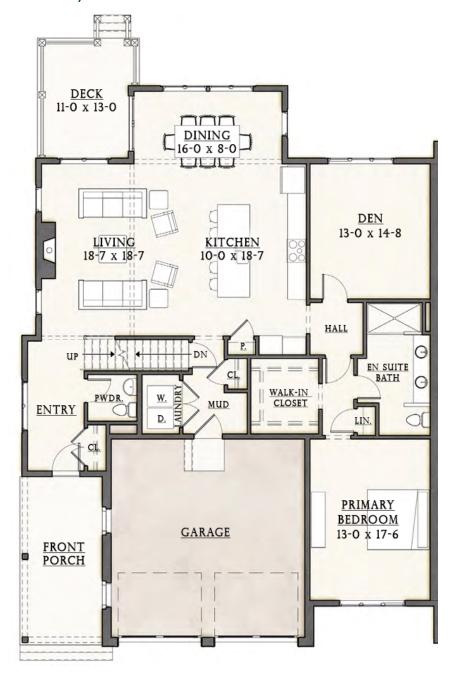

#### FIRST FLOOR PLAN - 1,731 SF

3 Bedrooms + Den 3.5 Baths 2,824 Total Square Feet

#### **SECOND FLOOR PLAN** - 1,093 SF

**The Cushing** Entering through the side entry porch of this three-bedroom home, find a flexible floor plan built to accommodate a variety of lifestyles. This home offers owner's suites on the first and second floor, with the added convenience of laundries on both levels, too. The home's hub of activity though is truly the first floor's "Grand Room." Gather everyone around the living room's fireplace, the kitchen's island, or the dining room table, or spread out across this open floor plan and spill out onto the deck. For peace and solitude, the separate den/office offers a space to retreat. On the second floor, a guest bedroom, full bath, loft, and storage area complete this unique design.