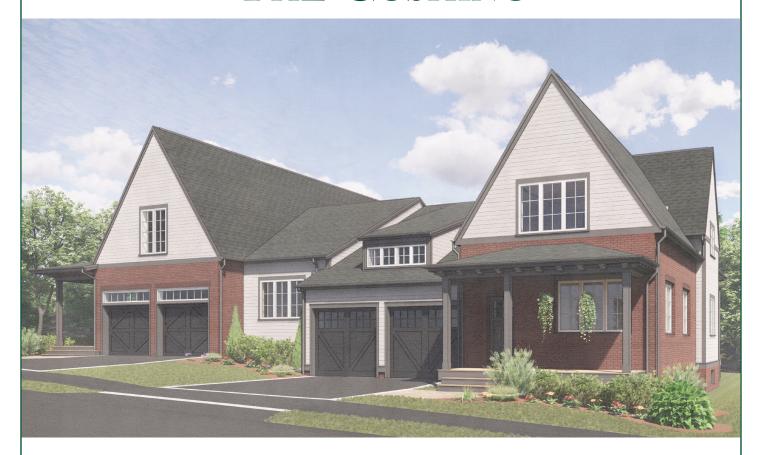

# THE CUSHING

3 Bedrooms + Den 3.5 Baths 2,824 Total Square Feet

DEVELOPED BY

PRESENTED BY

## THE CUSHING