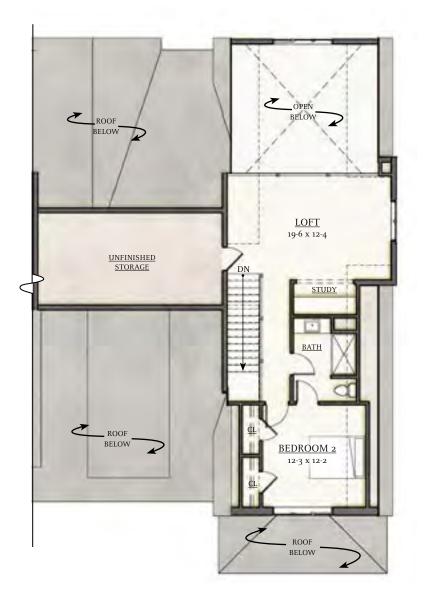

### SECOND FLOOR PLAN - 638 SF

**The Bradford** The farmer's porch at this two-bedroom design is a perfect gathering spot to enjoy the scenic, natural setting while socializing with friends and neighbors. Even inside, the stunning seasonal panoramas are highlighted in the open concept living space. Overlooking a deck, which offers more outdoor living space, this first-floor area features a living room accented by a cathedral ceiling. Look no further than the cozy den tucked off the foyer when privacy is needed or head to the expansive loft on the second floor, which can serve as an office, a workspace, and a family room. The second floor also offers an additional bedroom and a full bath, perfect for guests.