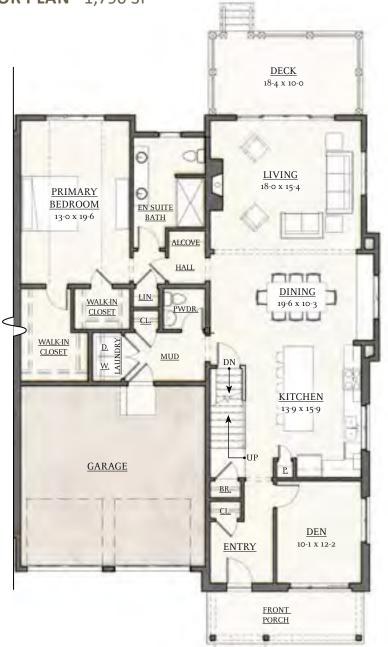

#### FIRST FLOOR PLAN - 1,790 SF

2 Bedrooms + Den2.5 Baths2,428 Total Square Feet

### SECOND FLOOR PLAN - 638 SF

**The Bradford** The farmer's porch at this two-bedroom design is a perfect gathering spot to enjoy the scenic, natural setting while socializing with friends and neighbors. Even inside, the stunning seasonal panoramas are highlighted in the open concept living space. Overlooking a deck, which offers more outdoor living space, this first-floor area features a living room accented by a cathedral ceiling. Look no further than the cozy den tucked off the foyer when privacy is needed or head to the expansive loft on the second floor, which can serve as an office, a workspace, and a family room. The second floor also offers an additional bedroom and a full bath, perfect for guests.